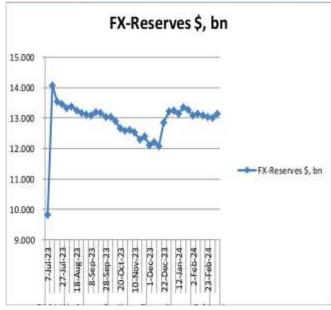

## **ECONOMIC DATA**

✓ SBP FX-Reserves rose by \$17mn on WoW basis

| FX-RESERVES WoW Change |                                                  |                                                                                                                                                                                                                                                                                                                                                                                                                                                                                                                                                                                                                                                                                                                                                                                                                                                                                                                                                                                                                                                                                                                                                                                                                                                                                                                                                                                                                                                                                                                                                                                                                                                                                                                                                                                                                                                                                                                                                                                                                                                                                                                                                                                                                                      |                                                                                                                    |  |  |  |  |
|------------------------|--------------------------------------------------|--------------------------------------------------------------------------------------------------------------------------------------------------------------------------------------------------------------------------------------------------------------------------------------------------------------------------------------------------------------------------------------------------------------------------------------------------------------------------------------------------------------------------------------------------------------------------------------------------------------------------------------------------------------------------------------------------------------------------------------------------------------------------------------------------------------------------------------------------------------------------------------------------------------------------------------------------------------------------------------------------------------------------------------------------------------------------------------------------------------------------------------------------------------------------------------------------------------------------------------------------------------------------------------------------------------------------------------------------------------------------------------------------------------------------------------------------------------------------------------------------------------------------------------------------------------------------------------------------------------------------------------------------------------------------------------------------------------------------------------------------------------------------------------------------------------------------------------------------------------------------------------------------------------------------------------------------------------------------------------------------------------------------------------------------------------------------------------------------------------------------------------------------------------------------------------------------------------------------------------|--------------------------------------------------------------------------------------------------------------------|--|--|--|--|
| А                      |                                                  |                                                                                                                                                                                                                                                                                                                                                                                                                                                                                                                                                                                                                                                                                                                                                                                                                                                                                                                                                                                                                                                                                                                                                                                                                                                                                                                                                                                                                                                                                                                                                                                                                                                                                                                                                                                                                                                                                                                                                                                                                                                                                                                                                                                                                                      |                                                                                                                    |  |  |  |  |
| Current                | Previous                                         | ge                                                                                                                                                                                                                                                                                                                                                                                                                                                                                                                                                                                                                                                                                                                                                                                                                                                                                                                                                                                                                                                                                                                                                                                                                                                                                                                                                                                                                                                                                                                                                                                                                                                                                                                                                                                                                                                                                                                                                                                                                                                                                                                                                                                                                                   |                                                                                                                    |  |  |  |  |
| 8-Mar-24               | 1-Mar-24                                         | \$                                                                                                                                                                                                                                                                                                                                                                                                                                                                                                                                                                                                                                                                                                                                                                                                                                                                                                                                                                                                                                                                                                                                                                                                                                                                                                                                                                                                                                                                                                                                                                                                                                                                                                                                                                                                                                                                                                                                                                                                                                                                                                                                                                                                                                   | %                                                                                                                  |  |  |  |  |
| 7,912.90               | 7,895.70                                         | 17.20                                                                                                                                                                                                                                                                                                                                                                                                                                                                                                                                                                                                                                                                                                                                                                                                                                                                                                                                                                                                                                                                                                                                                                                                                                                                                                                                                                                                                                                                                                                                                                                                                                                                                                                                                                                                                                                                                                                                                                                                                                                                                                                                                                                                                                | 0.22                                                                                                               |  |  |  |  |
| 5,238.40               | 5,124.30                                         | 114.10                                                                                                                                                                                                                                                                                                                                                                                                                                                                                                                                                                                                                                                                                                                                                                                                                                                                                                                                                                                                                                                                                                                                                                                                                                                                                                                                                                                                                                                                                                                                                                                                                                                                                                                                                                                                                                                                                                                                                                                                                                                                                                                                                                                                                               | 2.23                                                                                                               |  |  |  |  |
| 13,151.30              | 13,020.00                                        | 131.30                                                                                                                                                                                                                                                                                                                                                                                                                                                                                                                                                                                                                                                                                                                                                                                                                                                                                                                                                                                                                                                                                                                                                                                                                                                                                                                                                                                                                                                                                                                                                                                                                                                                                                                                                                                                                                                                                                                                                                                                                                                                                                                                                                                                                               | 1.01                                                                                                               |  |  |  |  |
|                        | A<br>Current<br>8-Mar-24<br>7,912.90<br>5,238.40 | Amount in \$, more constant | Amount in \$, mn  Current Previous Change  8-Mar-24 1-Mar-24 \$  7,912.90 7,895.70 17.20  5,238.40 5,124.30 114.10 |  |  |  |  |