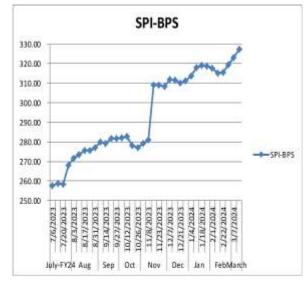

## KEY PAKISTAN STATS & ECONOMIC INDICATORS Period - Unit - Figure -Foreign Exchange-FX-Reserves FX-Reserves-WoW 8-Mar-24 USD bn 13,151 FE-25 Import Financing Feb, 2024 1.46 USD bn SBP Forward/Swap Position Jan. 2024 USD bn Net International Reserves-NR (EST) 8-Mar-24 (21.65) USD be Kerb USD/PKR-Buying/Selling Avg. Rate 18-Mar-24 Ri 280.00 98.85 Real Effective Exchange Rate-REER Det, 2023 Rs Net Roshan Digital Account-ROA Sep 20 to 7MFY24 USD bn 1.23 Consumer Price Index-CPI Sensitive Price Index-SPI-WoW 14-Mar-24 bps 327.21 General Head Line CPI-YoY Feb. 2024 23.10 Core CPI-Non Food Non Energy- NFNE-Feb, 2024 21.90 Rutal-Yor Care CPHNon Food Non Energy-NFNE-Feb, 2024 15.50 Urban-YoY Care CPI-20% Weighted Trimmed-Rural-Feb. 2024 21.30 Core CP1-20% Weighted Trimmed-Urban-Feb, 2024 16.00 General Head Line CPI-Rural-YeV Feb, 2024 K 20.50 General Head Line CR-Urban-YoY Feb, 2024 5 24.90 General Head Line CPI-MoM 1.80 Feb. 2024 × PAK CPI-YoY munus US CPI-YoY 20.00 23.10-3.10 Broad Money Supply-M2 Growth: 1 Jul 23 To 1Mar 24 % 3.78 M2 Growth-YoY 1 Jul 23 To 1Mar 24 Rs tm Net Govt. Sector Borrowing 3.09 GOVT. Borrowing for budgetary support 1 Jul 23 To 1Mar 24 Rs tm 3.40 from SBP Private Sector Credit-PSC 1 Jul 23 To 1Mar 24 Rs bn 189.56 Govt. Foreign Commercial Banks 1HFY24 USD bn 0.00 Policy Rate-PR FY-24 YTD 22.00 21.00-23.00 SBP O/N REPO & Reserve REPO Rate Floor & Ceiling 16.50 SBP FR minus USD FED Fund Rate 22,00-5.50 1-Year KOBOR minus 1-Year LIBOR 20.59-5.91 × 14,68 FX-Economic Data Foreign Direct livestmest-FDI 7MFY-24 USD mn 689.50 Home Remittance 8MFY-24 USD bn 18,082 Trade Bal-S/(D) 7MFY-24 USD bn 13.50 CAB-S/(D) 7MFY-24 USD mn [1,09] Special Convertible Rupee Account-SCRA July 23 to 24 Feb 24 USD bn SCRA-Cumulative inflow/joutflow/ 24.16 SCRA-MT8+PIB inflow/joutflow) July 23 to 24 Feb 24 USD bn 21.74 Govt., Circular Debt & External Liobilities 43.20 Govt. Domestic Debt & Liabilities As at 31-12-2023 Rs tm 131.159 External Debt As at 31-12-2023 USD by Central Govt. Debt (Domestic+External) As at 31-12-2023 Rs tm